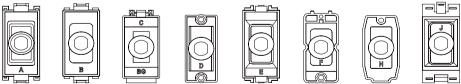

| Code  | Description     |  |  |
|-------|-----------------|--|--|
| 10800 | LED Grid Dimmer |  |  |

Ideal for replacing existing Grid Dimmer modules when retro-fitting LED lamps or fittings Suitable for dimming: LED / CFL / Halogen / Incandescent

Compact Fluorescent Load CFL Dimmable bulb - Min 15W ~ Max 250W

DETA

Schneider

BG

Wandsworth

MK Logic

Hamilton

Crabtree