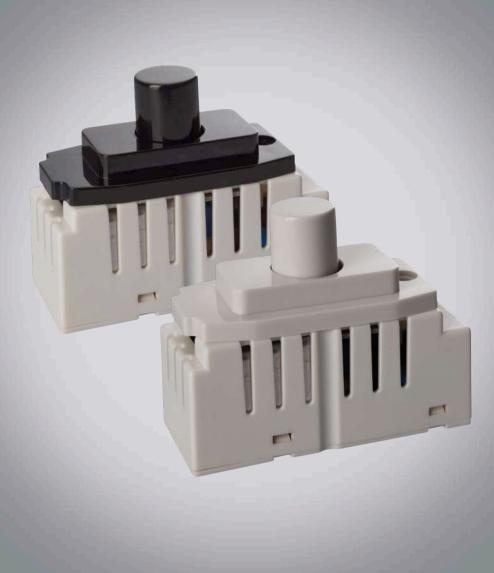

## LED Grid Dimmer

Smooth, flicker free, silent, buzz free dimming.

- Completely silent dimming
- Smooth flicker free dimming
- Wide dimming ranging from 100% to 10%
- Compatible with most lamps and fittings in the market
- 5W 250W LED Lamps (30 lamps maximum)
- 10W 400W including Incandescent, Halogen & CFL lamps
- Includes 8 adaptors
- Compatible with all standard grid plates
- Push on

| Code  | Description     |  |  |
|-------|-----------------|--|--|
| 10800 | LED Grid Dimmer |  |  |

Ideal for replacing existing Grid Dimmer modules when retro-fitting LED lamps or fittings Suitable for dimming: LED / CFL / Halogen / Incandescent